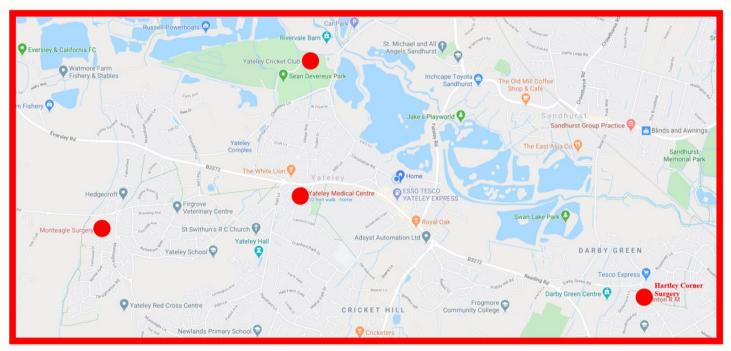

## Yateley Medical Centre

**GU467LS** 

Located behind The Dog & Partridge Pub and St Peter's Church

## **Monteagle Surgery**

**GU46 6PY** 

Located at the end of the turning next to Waitrose

## **Hartley Corner Surgery**

**GU17 0DD** 

Located on the bend of Frogmore Road

General 1<sup>st</sup> Aid and Health issues can be discussed with NHS direct - 111, or visit <a href="https://www.nhs.uk/">https://www.nhs.uk/</a> for online help.